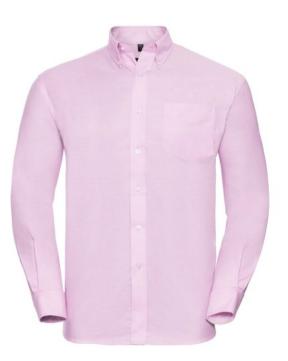

# RUSSELL EASY CARE OXFORD MEN'S LS ECARE OXFRD SHIRT, LONG SLEEVE SHIRT

#### Specification

RUSSELL Men's Long Sleeve Shirt EASY CARE OXFORD.Ideal choice for corporate wear because everyone looks good.Classical collar with or without buttons, two buttons on cuff.70% Cotton / 30% Oxford polyester, 130/135 g / m2.Wash at 40 degrees.EASY CARE - dries quickly, easy to ironCls Pk 18/45/46